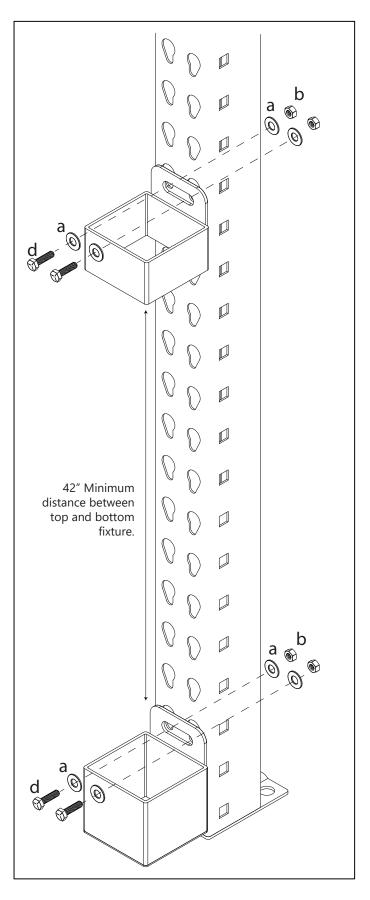

# UPRIGHT RACK FIXTURE INSTALLATION

USE IN WET AREAS ANTIMICROBIAL, SCRATCH & STAIN RESISTANT

THE FINISHING TOUCH