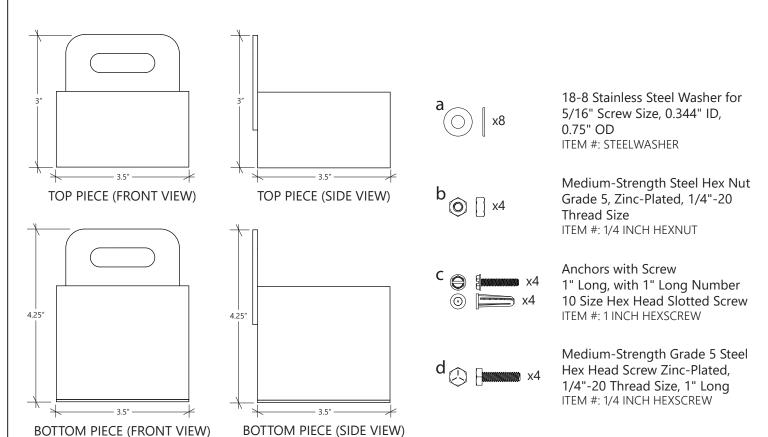

### **8**FT **JOLLY DISPLAY FIXTURE**USE & CARE INSTRUCTIONS

#### **4 WAYS TO INSTALL**



Introducing the 8<sup>FT</sup> Quarter Round Trim Fixture: expertly designed to showcase and sell 8<sup>FT</sup> Quarter Round Trim pieces with style and durability. Made from tough powder-coated metal, it can hold up to 36 pieces of trim, keeping your inventory safe and organized. Its adaptable design fits smoothly into any distributor space, providing a sleek and professional way to display and sell your Quarter Round Trim Collection.

### **INCLUDED WITH YOUR JOLLY DISPLAY FIXTURE**











## DRYWALL INSTALLATION

# UPRIGHT RACK FIXTURE INSTALLATION







USE IN WET AREAS ANTIMICROBIAL, SCRATCH & STAIN RESISTANT



THE FINISHING TOUCH