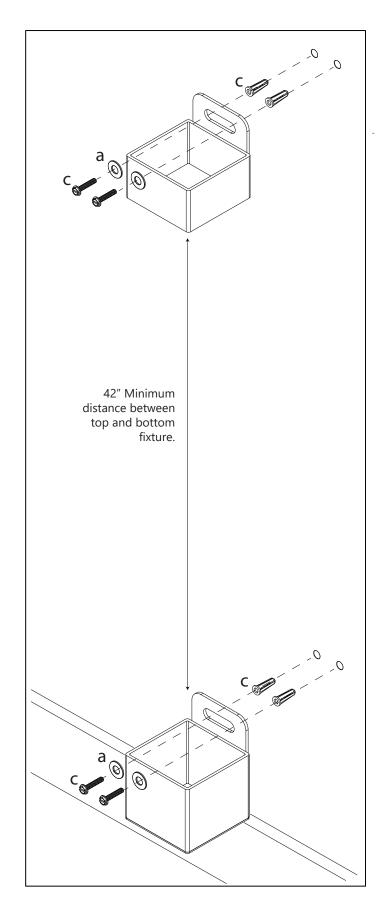

### **8**FT **JOLLY DISPLAY FIXTURE**USE & CARE INSTRUCTIONS

#### **4 WAYS TO INSTALL**



Introducing the 8<sup>FT</sup> Quarter Round Trim Fixture: expertly designed to showcase and sell 8<sup>FT</sup> Quarter Round Trim pieces with style and durability. Made from tough powder-coated metal, it can hold up to 36 pieces of trim, keeping your inventory safe and organized. Its adaptable design fits smoothly into any distributor space, providing a sleek and professional way to display and sell your Quarter Round Trim Collection.

### **INCLUDED WITH YOUR JOLLY DISPLAY FIXTURE**











## DRYWALL INSTALLATION

# UPRIGHT RACK FIXTURE INSTALLATION







USE IN WET AREAS ANTIMICROBIAL, SCRATCH & STAIN RESISTANT



THE FINISHING TOUCH